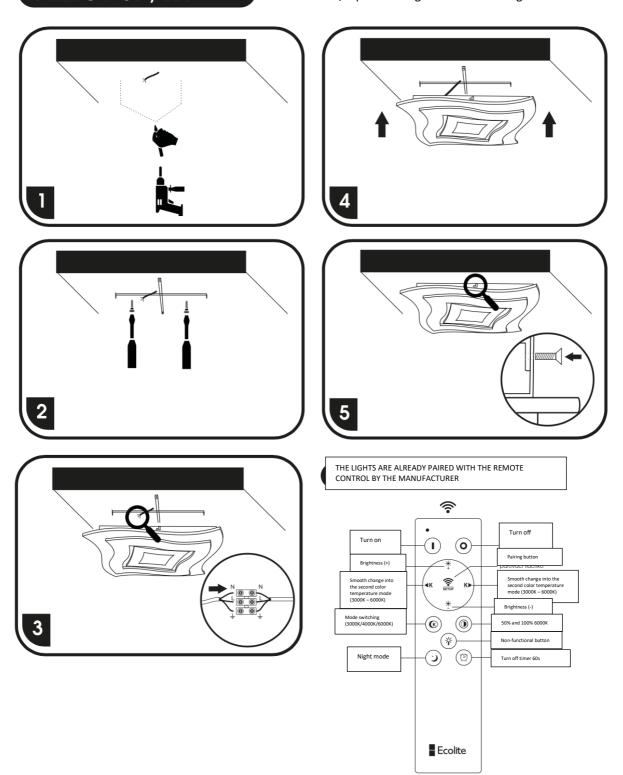

## If the remote control is not communicating with the light, pair them.

## Pairing of the light and remote control

-turn on the light by the wall switch and within 3 seconds, the pairing button will be shortly pressed (the light with flash one time and that means that the pairing is done).

## Unpairing the light and remote control

-firstly, press the turn on button (1) and hold it, the light will turn on and within 3 seconds the light will flash one time and that means that the unpairing is done.

Switching between color combinations can be also done via switch